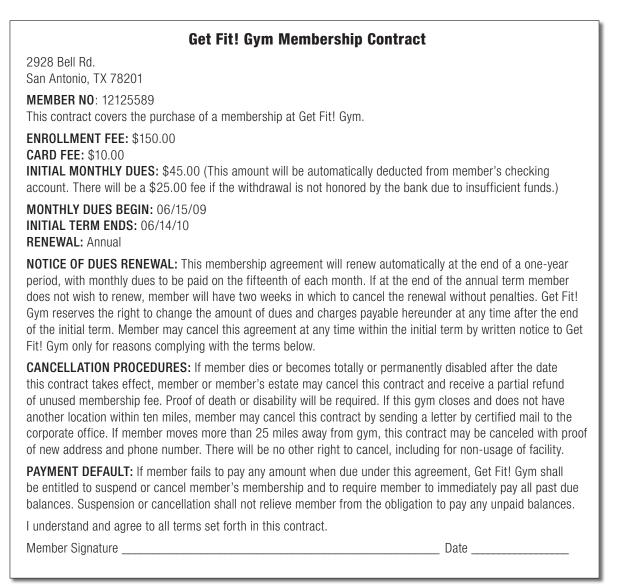

It is very important to read contracts carefully before signing them. When signing a contract, you should pay attention to the term, or the length of time the contract is valid for. Many contracts are **annual** contracts, meaning they are good for one year. At the end of that term, if you want to continue the contract, you will need to **renew** it. It is also important to note that some conditions of the contract may only be in effect for the **initial**, or beginning, term.

## Definitions

annual (adjective) - happening once a year

**renew** (*verb*) – to extend the time period for something like a contract

initial (adjective) – in the beginning

R

**DIRECTIONS:** Review the definitions of the vocabulary words. Read the sample gym membership contract. Then answer the questions that follow.

78

- 1. What are the dates of the initial term?
- 2. How often will the contract renew?

**R** 

- 3. If the annual contract had been signed on 03/31/10, on what date would it renew?
- 4. When can you cancel this contract without having to pay anything extra?
- 5. Would you be willing to sign this contract? Why or why not? \_\_\_\_\_