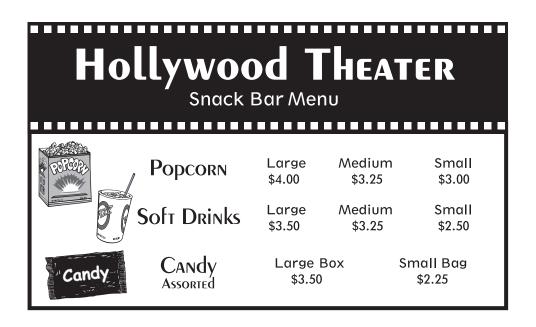

**Directions** Use the information in the picture to answer the questions.

- 1 If you buy a large popcorn and a medium soft drink, how much will you spend altogether?
- 2 It is your friend's birthday, so you decide to treat her at the snack bar. She wants a large soft drink. You decide to get a large soft drink, too. How much do you spend on soft drinks?

Write the answer.

Write the answer.

**Directions** Use the information in the picture to answer the questions. You might need to use the answer to the first question to solve the second question.

| Nutrition                                                                                                                     | Ecoto      |                         |               |
|-------------------------------------------------------------------------------------------------------------------------------|------------|-------------------------|---------------|
| Nutrition Facts Serving Size 8 fl. oz. (240 ml) Servings Per Container 2  Amount Per Serving Calories 110 Calories From Fat 0 |            |                         |               |
|                                                                                                                               |            |                         | % Daily Value |
|                                                                                                                               |            | Total Fat 0 g           | 0%            |
|                                                                                                                               |            | Sodium 0 mg             | 0%            |
|                                                                                                                               |            | Total Carbohydrate 27 g | 9%            |
|                                                                                                                               |            | Potassium 480 mg        | 14%           |
| Sugars 24 g                                                                                                                   |            |                         |               |
| Protein 1 g                                                                                                                   |            |                         |               |
| Vitamin C 100%                                                                                                                | Calcium 2% |                         |               |
| Thiamin 15%                                                                                                                   | Niacin 4%  |                         |               |
| Vitamin B <sup>6</sup> 6%                                                                                                     | Folate 15% |                         |               |