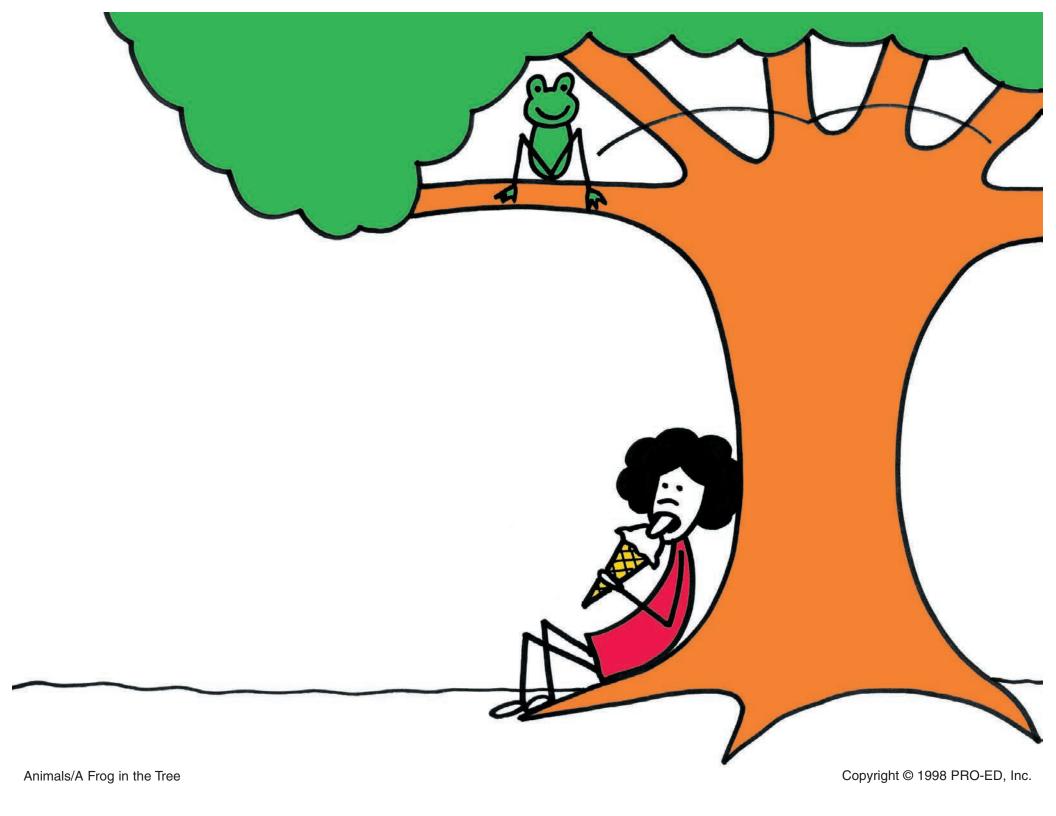

## A Frog in the Tree

- **Picture 1:** Molly is **licking** an ice cream cone. It tastes **delicious**! Look! A **frog** is **sitting** up in the **tree**. Gribbit!
- **Picture 2:** Molly sits **next** to the tree. She is still licking her ice cream cone. Look! The frog is **hopping in** the tree.
- Picture 3: Molly stops licking her ice cream cone. Look! The frog is jumping out of the tree.
- **Picture 4:** Oh, no! The frog is jumping into the ice cream cone! He is hungry, too! Ahhhhh! Molly is surprised!

# Molly is walking and licking an ice cream cone.

A Frog in the Tree

Molly sits next to a tree. The frog hops in the tree.

A Frog in the Tree

Molly stops licking.

The frog jumps out of the tree.

A Frog in the Tree