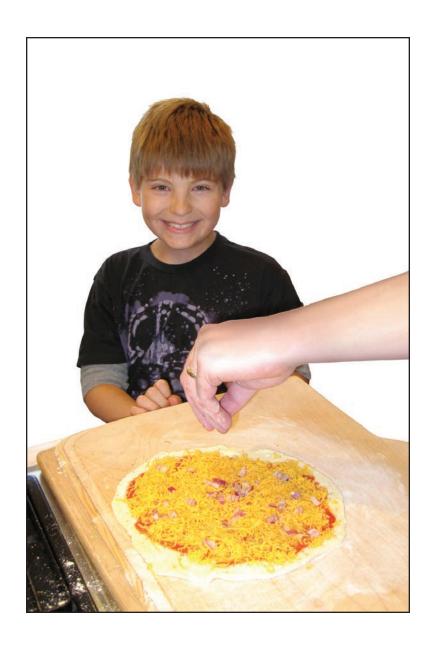

## This pizza is for Noah.

## You want to know what Noah likes on his pizza.

#### **Prompts**

Level 1 Ask Noah a "what" question.

Level 2 Ask Noah a "what do" question.

Level 3 Ask Noah a "what do" question to find

out what he likes on his pizza.

Noah, what do you like on your pizza?