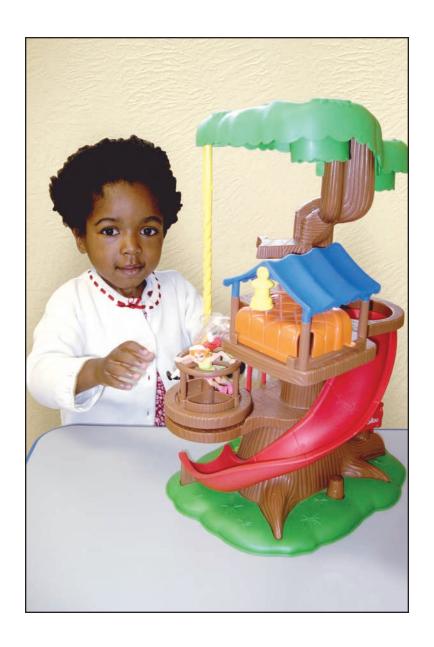

# Karen is playing with a toy tree house.

## You want to know if the tree house has a swing.

### **Prompts**

- Level 1 Ask Karen a "does" question.
- Level 2 Ask Karen a "does the tree house" question.
- Level 3 Asl Karen a "does the tree house" question to find out if the tree house has a swing.

Karen, does the tree house have a swing?