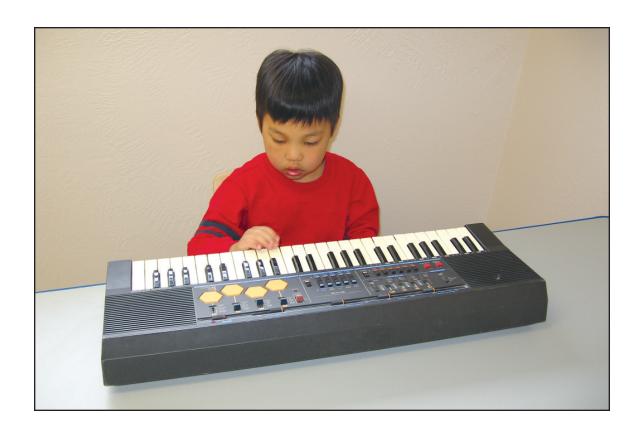

## Jack has a piano.

### You want to know if he can play the piano.

### **Prompts**

- Level 1 Ask Jack a "can" question.
- Level 2 Ask Jack a "can you" question.
- Level 3 Ask Jack a "can you" question to find out if he can play the piano.

Jack, can you play the piano?

3