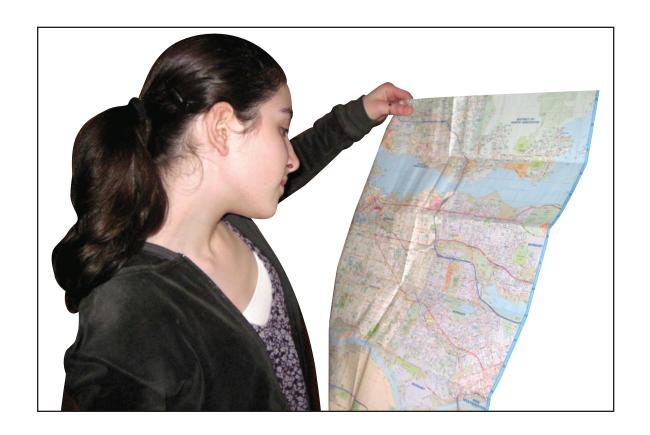

## Rachel is looking at a map.

### She wants to go on a trip to Canada.

#### **Prompts**

- Level 1 Ask Rachel a "how" question.
- Level 2 Ask Rachel a "how do" question.
- Level 3 Ask Rachel a "how do" question to find out how to get to Canada.

Rachel, how do you get to Canada?