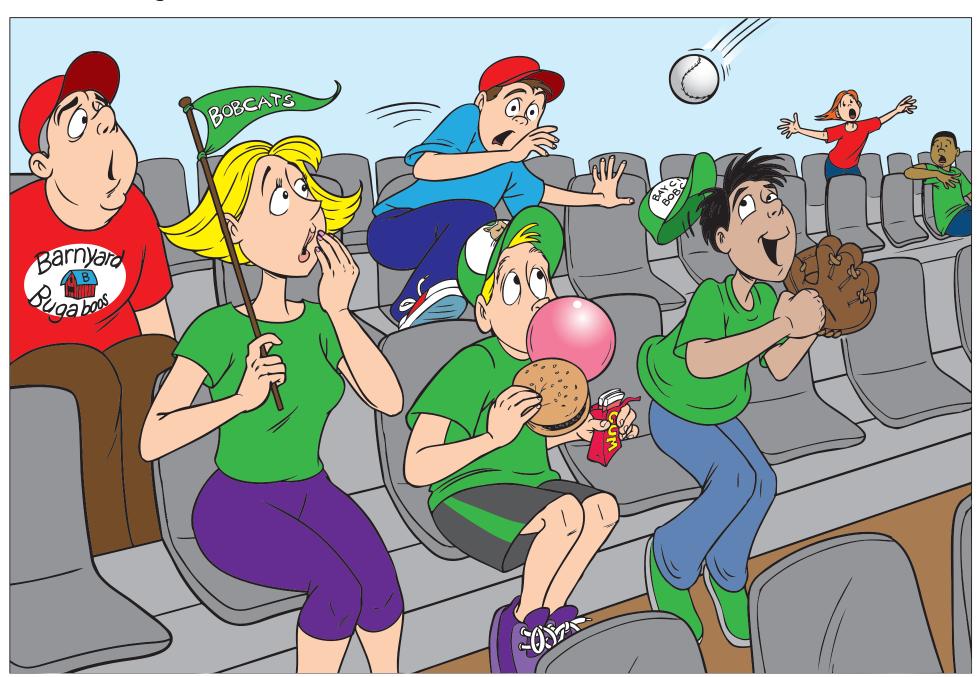

## /b/ Auditory Bombardment 1

## /b/ Auditory Bombardment 2

## /b/ Auditory Bombardment 3

## /b/ Word Position

| Syllable Practice                            |                                              |                                                           |                                               |
|----------------------------------------------|----------------------------------------------|-----------------------------------------------------------|-----------------------------------------------|
| CV (consonant + long vowel)                  | VC (long vowel + consonant)                  | CV (consonant + short vowel)                              | VC (short vowel + consonant)                  |
| /b/ + long a ("bay")<br>/b/ + long e ("bee") | long a + /b/ ("Abe")<br>long e + /b/ ("eeb") | /b/ + short a ("ba" as in "bag")<br>/b/ + short e ("beh") | short a + /b/ ("ab")<br>short e + /b/ ("ebb") |
| /b/ + long i ("bye")                         | long i + /b/ ("ighb")                        | /b/ + short i ("bi" as in "big")                          | short i +/b/ ("ib")                           |
| /b/ + long o ("bow")                         | long o + /b/ ("oeb")                         | /b/ + short o ("baw")                                     | short o + /b/ ("awb")                         |
| /b/ + long u ("boo")                         | long u + /b/ ("ueb")                         | /b/ + short u ("buh")                                     | short u + /b/ ("uhb")                         |