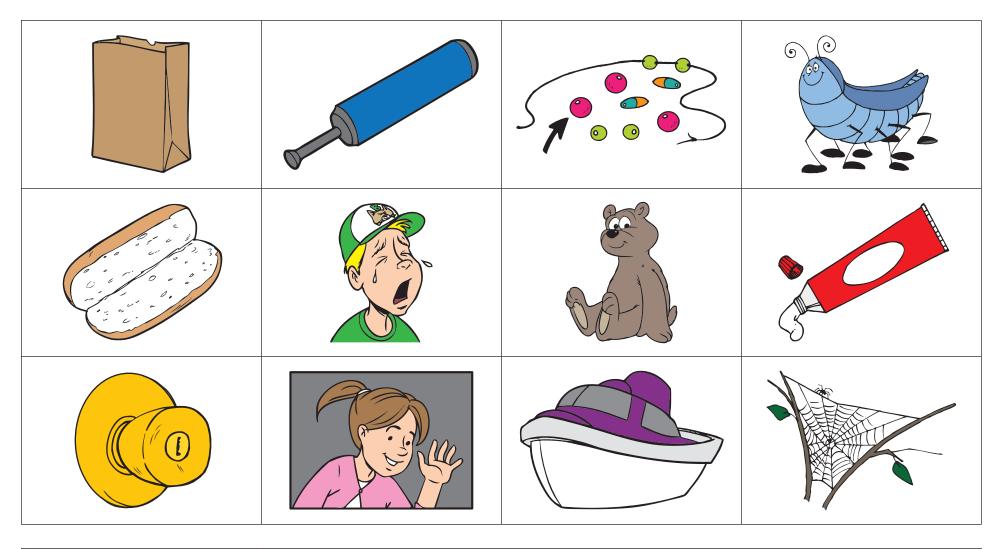

## /b/ Auditory Bombardment 1

## /b/ Auditory Bombardment 2

## /b/ Auditory Bombardment 3

## /b/ Word Position

| Syllable Practice                            |                                              |                                                           |                                               |
|----------------------------------------------|----------------------------------------------|-----------------------------------------------------------|-----------------------------------------------|
| CV (consonant + long vowel)                  | VC (long vowel + consonant)                  | CV (consonant + short vowel)                              | VC (short vowel + consonant)                  |
| /b/ + long a ("bay")<br>/b/ + long e ("bee") | long a + /b/ ("Abe")<br>long e + /b/ ("eeb") | /b/ + short a ("ba" as in "bag")<br>/b/ + short e ("beh") | short a + /b/ ("ab")<br>short e + /b/ ("ebb") |
| /b/ + long i ("bye")                         | long i + /b/ ("ighb")                        | /b/ + short i ("bi" as in "big")                          | short i +/b/ ("ib")                           |
| /b/ + long o ("bow")                         | long o + /b/ ("oeb")                         | /b/ + short o ("baw")                                     | short o + /b/ ("awb")                         |
| /b/ + long u ("boo")                         | long u + /b/ ("ueb")                         | /b/ + short u ("buh")                                     | short u + /b/ ("uhb")                         |