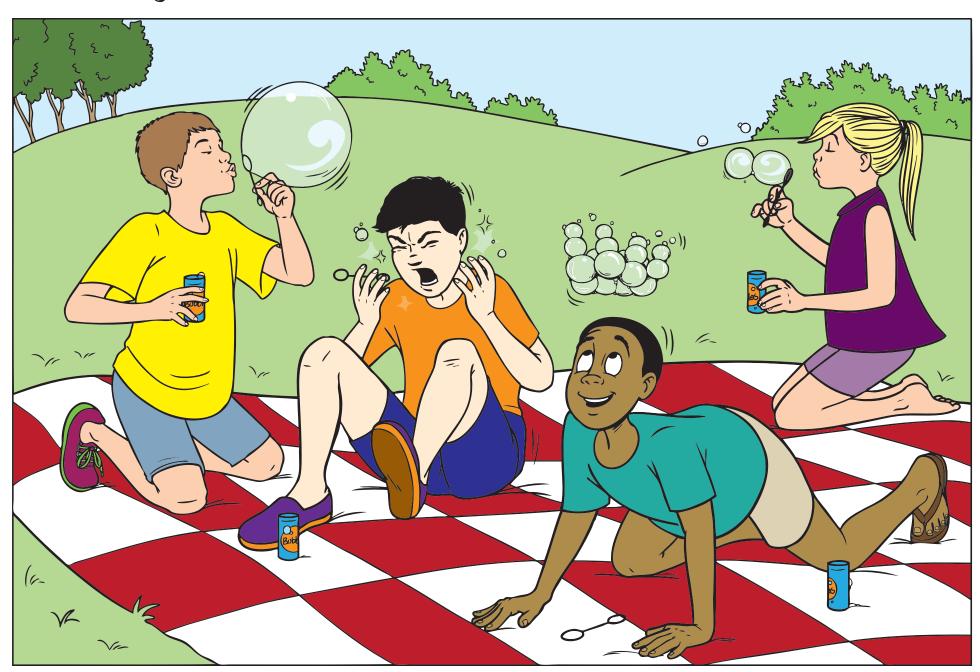

## /b/ Auditory Bombardment 1

## /b/ Auditory Bombardment 2

## /b/ Auditory Bombardment 3

## /b/ Word Position

| Syllable Practice                            |                                              |                                                           |                                               |
|----------------------------------------------|----------------------------------------------|-----------------------------------------------------------|-----------------------------------------------|
| CV (consonant + long vowel)                  | VC (long vowel + consonant)                  | CV (consonant + short vowel)                              | VC (short vowel + consonant)                  |
| /b/ + long a ("bay")<br>/b/ + long e ("bee") | long a + /b/ ("Abe")<br>long e + /b/ ("eeb") | /b/ + short a ("ba" as in "bag")<br>/b/ + short e ("beh") | short a + /b/ ("ab")<br>short e + /b/ ("ebb") |
| /b/ + long i ("bye")                         | long i + /b/ ("ighb")                        | /b/ + short i ("bi" as in "big")                          | short i +/b/ ("ib")                           |
| /b/ + long o ("bow")                         | long o + /b/ ("oeb")                         | /b/ + short o ("baw")                                     | short o + /b/ ("awb")                         |
| /b/ + long u ("boo")                         | long u + /b/ ("ueb")                         | /b/ + short u ("buh")                                     | short u + /b/ ("uhb")                         |