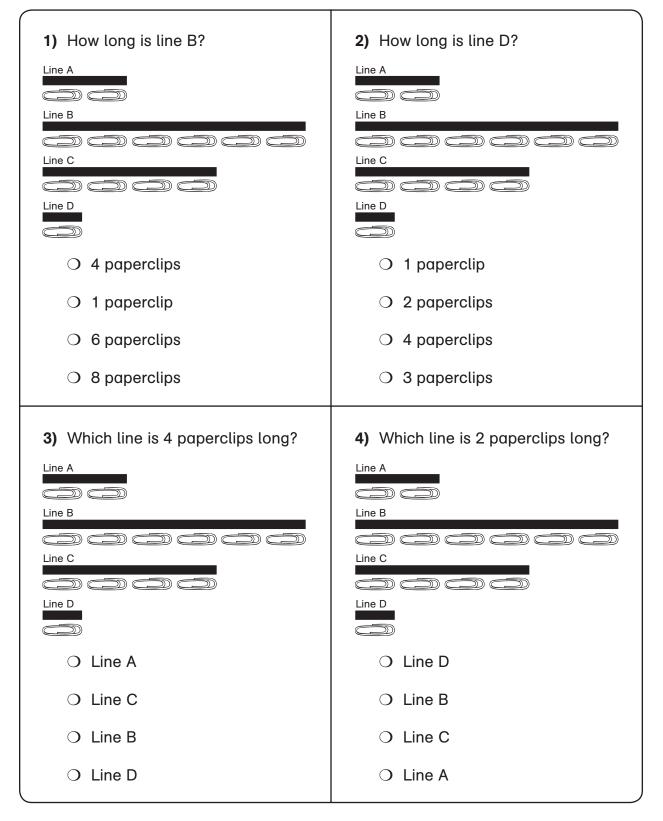

| Name:                                                                                                                                                                         | Date:                                                 |                             |  |
|-------------------------------------------------------------------------------------------------------------------------------------------------------------------------------|-------------------------------------------------------|-----------------------------|--|
| Pre Assessment A<br>Use before completing pages 6–10 of <i>Basic Math Practice:</i><br><i>Measurement.</i>                                                                    |                                                       |                             |  |
|                                                                                                                                                                               |                                                       | - BASIC MATH<br>Assessments |  |
| Directions: Read each problem. Fill in the                                                                                                                                    | e circle for the correct a                            | inswer.                     |  |
| <b>1)</b> How long is the line?                                                                                                                                               | 2) How long is the line?                              |                             |  |
| $\bigcirc \bigcirc $ |                                                       | )                           |  |
| <ul><li>4 paperclips</li><li>2 paperclips</li></ul>                                                                                                                           | <ul><li>O 3 paperclip</li><li>O 5 paperclip</li></ul> |                             |  |
| O 5 paperclips                                                                                                                                                                | O 4 paperclips                                        |                             |  |
| O 7 paperclips                                                                                                                                                                | O 6 paperclip                                         | os                          |  |
| <b>3)</b> How long is the line?                                                                                                                                               | 4) How long is the line?                              |                             |  |
|                                                                                                                                                                               |                                                       |                             |  |
| O 2 paperclips                                                                                                                                                                | O 4 paperclip                                         | s                           |  |
| O 4 paperclips                                                                                                                                                                | O 5 paperclips                                        |                             |  |
| O 3 paperclips                                                                                                                                                                | O 7 paperclip                                         | O 7 paperclips              |  |
| O 5 paperclips                                                                                                                                                                | O 6 paperclips                                        |                             |  |