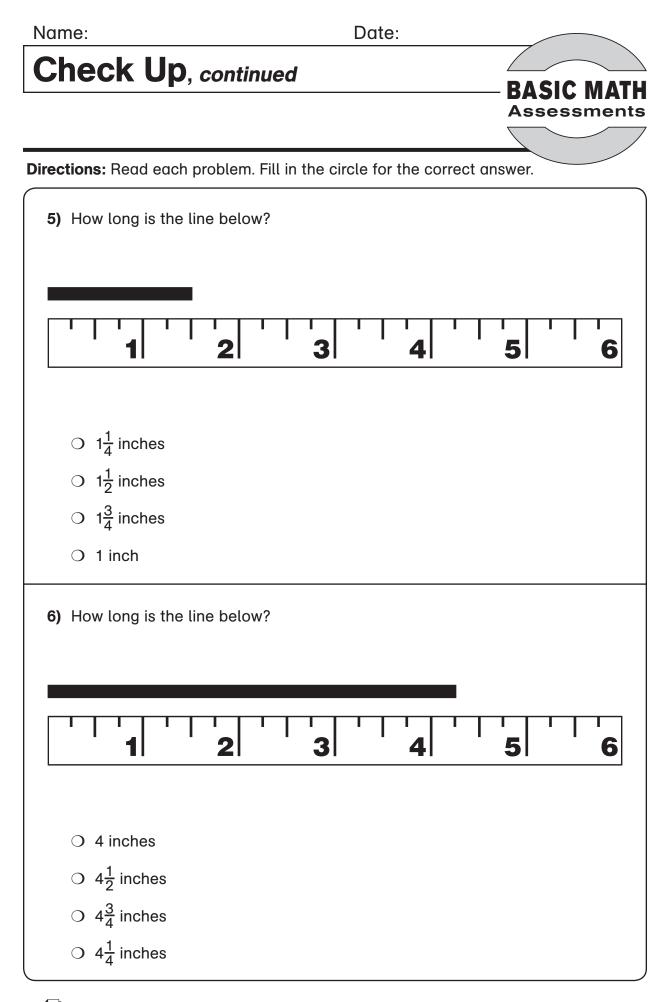

## **Pre Assessment B**

Use before completing pages 6–10 of *Basic Math Practice: Measurement.* 

Directions: Read each problem. Fill in the circle for the correct answer.

BASIC MAT

Assessmer