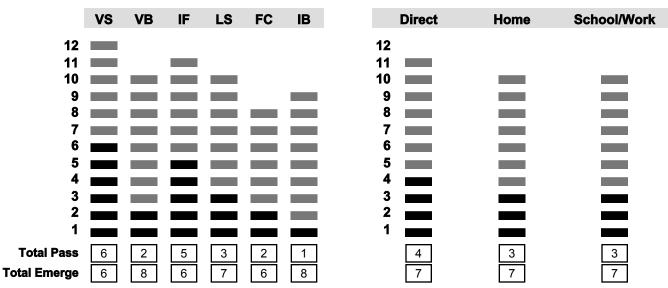

Rater Name: Mike Thomas

VS = Vocational Skills VB = Vocational Behaviors IF = Independent Functioning

LS = Leisure Skills

FC = Functional Communication IB = Interpersonal Behaviors

#### **Skills and Scales Average Profiles**

## Skills Profile Scales Profile