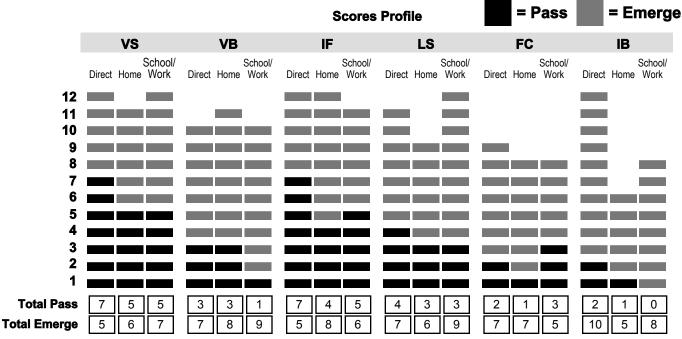

Rater Name: Mike Thomas

VS = Vocational Skills VB = Vocational Behaviors IF = Independent Functioning

LS = Leisure Skills

FC = Functional Communication IB = Interpersonal Behaviors

#### **Skills and Scales Average Profiles**

## Skills Profile Scales Profile